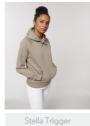

### The iconic men's hoodie sweatshirt

Terry Sweatshirt 85% Organic ring-spun combed cotton, 15% Recycled polyester 350 GSM

20 per box

- Raglan sleeve
- Double layered hood in self fabric
- Round drawcords in matching body colour with metal tipping
- Embroiderd buttonhole eyelets
- Inside herringbone back neck tape
- Single needle topstitch at neckline
- Self fabric half moon at back neck
- 1x1 rib at sleeve hem and bottom hem with twin needle topstitch
- Kangaroo pocket with wide double topstitch
- CERTIFICATION/STOCK: Based on stock levels, some quantities may be GOTS