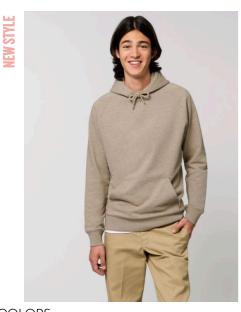

### The iconic men's hoodie sweatshirt

Terry Sweatshirt 85% Organic ring-spun combed cotton, 15% Recycled polyester 350 GSM

20 per box

- Raglan sleeve
- Double layered hood in self fabric
- Round drawcords in matching body colour with metal tipping
- Embroiderd buttonhole eyelets
- Inside herringbone back neck tape
- Single needle topstitch at neckline
- Self fabric half moon at back neck
- 1x1 rib at sleeve hem and bottom hem with twin needle topstitch
- Kangaroo pocket with wide double topstitch
- CERTIFICATION/STOCK: Based on stock levels, some quantities may be GOTS

# MEDIUM FIT

| S | М | L | XL | XXL | XXXL* |
|---|---|---|----|-----|-------|
|   |   |   |    |     |       |