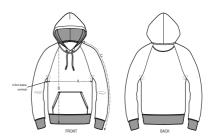

### The iconic men's hoodie sweatshirt

Terry Sweatshirt 85% Organic ring-spun combed cotton, 15% Recycled polyester 350 GSM

20 per box

- Raglan sleeve
- Double layered hood in self fabric
- Round drawcords in matching body colour with metal tipping
- Embroiderd buttonhole eyelets
- Inside herringbone back neck tape
- Single needle topstitch at neckline
- Self fabric half moon at back neck
- 1x1 rib at sleeve hem and bottom hem with twin needle topstitch
- Kangaroo pocket with wide double topstitch
- CERTIFICATION/STOCK: Based on stock levels, some quantities may be GOTS

#### Size guide

|   | SIZES         | S    | М    | L  | XL   | XXL | XXXL |
|---|---------------|------|------|----|------|-----|------|
| А | Half Chest    | 51.5 | 54   | 57 | 60   | 63  | 66   |
| В | Body Length   | 70   | 72   | 74 | 76   | 78  | 80   |
| С | Sleeve Length | 77   | 78.5 | 80 | 81.5 | 83  | 83   |